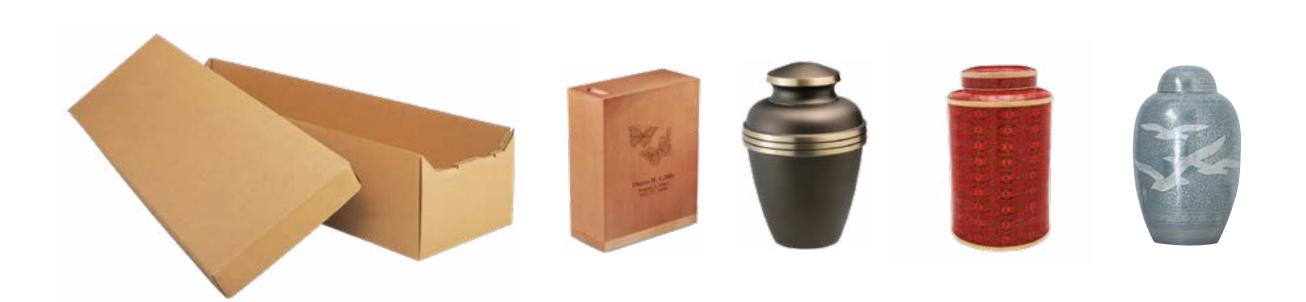

# Caskets & Containers

Our caskets and containers range from handcrafted caskets suitable for a traditional funeral ceremony to simple transportation containers.

#### **Cremation Container**

- Cardboard construction
- Painted finish
- Pillow and lining

### **Alternative Container**

#### **Cremation Container**

Cardboard construction