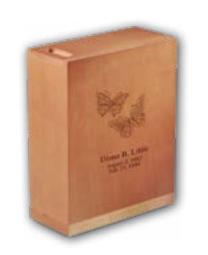

#### **Cremation Casket**

- Solid hardwood construction
- Rosetan crepe interior
- Dual overlay (lace and tailored)
- LifeView personalization available