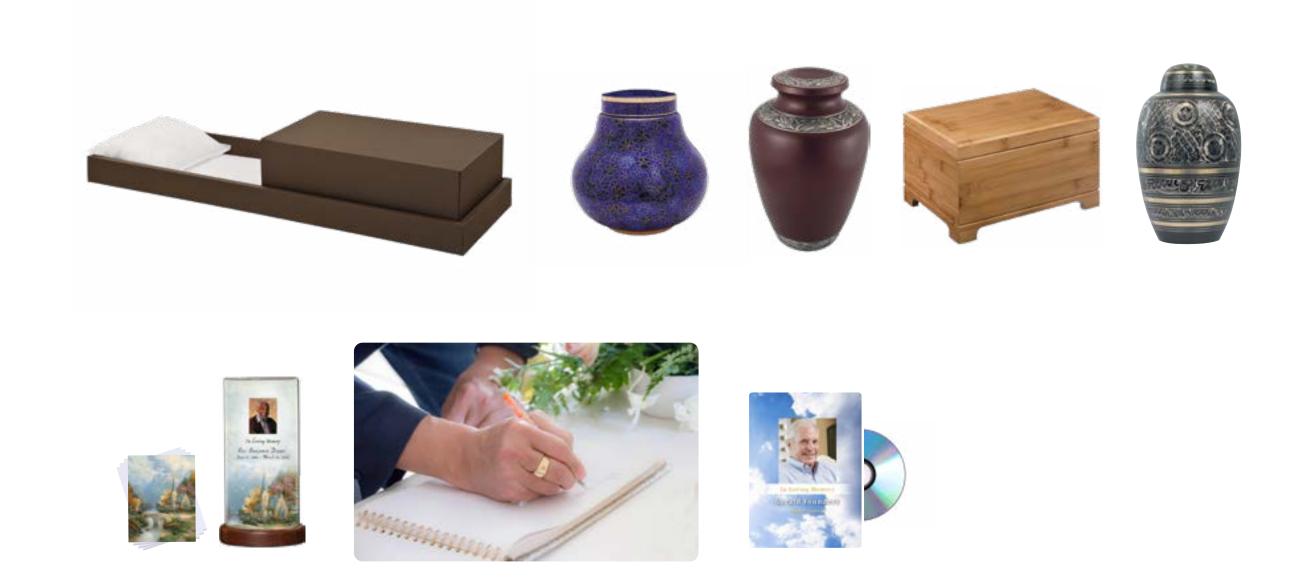

## **Cremation Urns**

Urns are available in elegant cloisonné, wood, fiberboard and metal. Some can be personalized with engraving and the addition of meaningful symbols and several have matching keepsakes for an additional charge. Each urn is available in any offering.

# Caskets & Containers

Our caskets and containers range from handcrafted caskets suitable for a traditional funeral ceremony to simple transportation containers.

# Keepsakes & Jewelry

Hold the memory of your loved one close with keepsake jewelry and glass memorials. Choose from many styles and sizes to either wear or display.